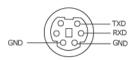

#### **RS232 Pin Assignment**

#### RS232 Protocol

**Communication Settings** •

| Connection settings | Value |
|---------------------|-------|
| Baud Rate:          | 19200 |
| Data Bits:          | 8     |
| Parity              | None  |
| Stop Bits           | 1     |