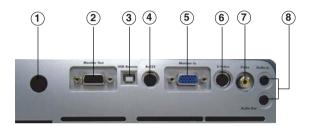

## **Connecting Your Projector**

| 1 | IR receiver                    |
|---|--------------------------------|
| 2 | VGA out (monitor loop-through) |
| 3 | USB connector                  |
| 4 | RS232 connector                |
| 5 | VGA in (D-sub) connector       |
| 6 | S-video connector              |
| 7 | Composite video connector      |
| 8 | Audio input connector          |