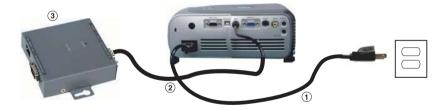

#### **Connecting to a Commercial RS232 Control Box**

| 1 | Power cord                   |
|---|------------------------------|
| 2 | RS232 cable                  |
| 3 | Commercial RS232 control box |