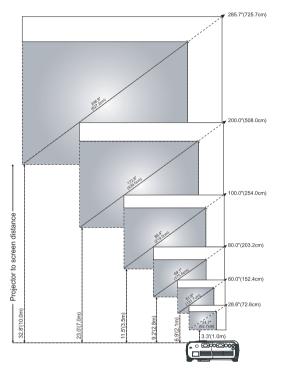

## **Adjusting Projection Image Size**

| Screen      | Max.                                    | 28.6" (72.6cm) | 60.0"(152.4cm) | 80.0"(203.2cm)  | 100.0"(254.0cm) | 200.0"(508.0cm) | 285.7"(725.7cm) |  |  |  |  |
|-------------|-----------------------------------------|----------------|----------------|-----------------|-----------------|-----------------|-----------------|--|--|--|--|
| (Diagonal)  | Min.                                    | 24.7"(62.7cm)  | 51.9"(131.7cm) | 69.1"(175.6cm)  | 86.4"(219.5cm)  | 172.8"(439.0cm) | 246.9"(627.2cm) |  |  |  |  |
| Screen      | Max.                                    | 22.9"x17.1"    | 48.0"x36.0"    | 64.0"x48.0"     | 80.0"x60.0"     | 160.0"x120.0"   | 228.6"x171.4"   |  |  |  |  |
| size        | (WxH)                                   | 58.1cmx43.5cm  | 121.9cmx91.4cm | 162.6cmx121.9cm | 203.2cmx152.4cm | 406.4cmx304.8cm | 580.6cmx435.4cm |  |  |  |  |
|             | Min.                                    | 19.8"x14.8"    | 41.5"x31.1"    | 55.3"x41.5"     | 69.1"x51.9"     | 138.3"x103.7"   | 197.5"x148.1"   |  |  |  |  |
|             | (WxH)                                   | 50.2cmx37.6cm  | 105.4cmx79.0cm | 140.5cmx105.4cm | 175.6cmx131.7cm | 351.2cmx263.4cm | 501.7cmx376.3cm |  |  |  |  |
| Distance    |                                         | 3.3ft(1.0m)    | 6.9ft(2.1m)    | 9.2ft(2.8m)     | 11.5ft(3.5m)    | 23ft(7.0m)      | 32.8ft(10.0m)   |  |  |  |  |
| *This graph | *This graph is for user reference only. |                |                |                 |                 |                 |                 |  |  |  |  |