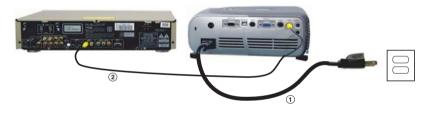

#### **Connecting to a Commercial RS232 Control Box**

| 1 | Power cord                   |
|---|------------------------------|
| 2 | RS232 cable                  |
| 3 | Commercial RS232 control box |