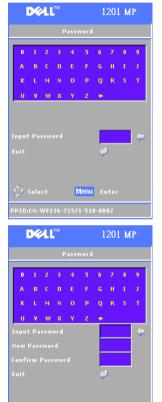

If you enable this feature, you have to enter the projector's password after you turn on the projector:

- 1 First time password input request:
  - **a** Use the directional keys to enter the password.
  - **b** Press the Menu button to confirm.
  - **c** If the password verification is successful, you can resume with accessing the projector's functions and its utilities. You are allowed three attempts to enter the correct password. After the three invalid attempts, the projector automatically turns off.
- **NOTE:** If you forget your password, contact Dell. For more information see, "Contacting Dell".

**OSD TIMEOUT** —Use this function to set the duration OSD menu stay active (at idle state).

**Password**—Select **On** to enable you to impose a variety of access restrictions to protect your privacy and stop others from tampering with your projector.

- a Press the ◀ button to select On.
  - If this setting is set to Off, the Change Password feature will be disabled.
- **b** Set your password with the directional keys and press the Menu button to confirm.

Menu Enter

**NOTE:** To disable the Password setting, you must enter the correct password. If the password verification is successful, the Password can be set to **Off**.

**CHANGE PASSWORD**—Use this function to modify the password to your preference.

- **a** Enter your current password with the directional keys.
- **b** Set your new password.
- c Verify your new password.
- d Press the Menu button to confirm.