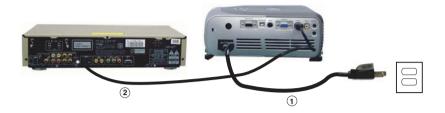

## **Connecting to a Wired RS232 Remote Control**

**NOTE:** The RS232 cable is not provided by Dell. Consult a professional installer for the cable and RS232 remote control software.

### **Connecting to a Computer**

| 1 | Power cord  |
|---|-------------|
| 2 | RS232 cable |