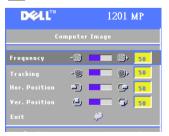

## Computer Image Menu

**NOTE:** This menu is only available when a computer is connected.

**FREQUENCY**—Change the display data clock frequency to match the frequency of your computer graphics card. If you see a vertical flickering bar, use Frequency control to minimize the bars. This is a coarse adjustment.

**TRACKING**—Synchronize the phase of the display signal with the graphics card. If you experience an unstable or flickering image, use **Tracking** to correct it. This is a fine adjustment.

**NOTE:** Adjust **Frequency** first and then **Tracking**.

**HOR. POSITION**—Press the (−) button on the control panel or the *◄* button on the remote control to adjust the horizontal position of the image to the left and press the (+) button on the control panel or the button on the remote control to adjust the horizontal position of the image to the right.

**VER. POSITION**—Press the (→) button on the control panel or the *◄* button on the remote control to adjust the vertical position of the image downward and press the (+) button on the control panel or the ▶ button on the remote control to adjust the vertical position of the image upward.