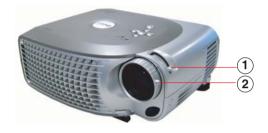

mx263.4cm | 501.7cmx376.3cm |  |  |  |  |
| Distance    |                                         | 3.3ft(1.0m)    | 6.9ft(2.1m)    | 9.2ft(2.8m)     | 11.5ft(3.5m)    | 23ft(7.0m)      | 32.8ft(10.0m)   |  |  |  |  |
| *This graph | *This graph is for user reference only. |                |                |                 |                 |                 |                 |  |  |  |  |

## **Adjusting the Projector Zoom and Focus**

# CAUTION: To avoid damaging the projector, ensure that the zoom lens and elevator foot are fully retracted before moving the projector or placing the projector in its carrying case.

- **1** Rotate the zoom tab to zoom in and out.
- **2** Rotate the focus ring until the image is clear. The projector focuses at distances from 3.3ft to 32.8ft (1m to 10m).



| 1 | Zoom tab   |
|---|------------|
| 2 | Focus ring |

## **Password Security**

Protect your projector and restrict access to it with the **Password Security** feature. This security utility enables you to impose a variety of access restrictions to protect your privacy and stop others from tampering with your projector. This means that the projector cannot be used if it is taken without authorization, and thus serves as a theft-prevention feature.

When Password Protect is enabled (On), a Password Protect screen requesting you to enter a password will be displayed when the power plug is inserted into the electrical outlet and the power for the projector is first turned on.

By default, this function is disabled. You can enable this feature using the Password menu. Refer to section in