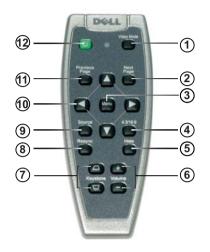

## **Using the Remote Control**

| 1 | Video Mode          | Press once to show the current display mode.<br>Press the button again to toggle between PC,<br>Movie, sRGB, or User mode.                                                               |
|---|---------------------|------------------------------------------------------------------------------------------------------------------------------------------------------------------------------------------|
| 2 | Next Page           | Press to move to the next page.                                                                                                                                                          |
|   |                     | <b>NOTE:</b> The USB cable must be connected to use this function.                                                                                                                       |
| 3 | Menu                | Press to activate the on-screen display (OSD).<br>Use the directional keys and the Menu button to<br>navigate through the OSD.                                                           |
| 4 | 4:3/16:9            | Press to switch the aspect ratio: 1:1, 16:9, 4:3.                                                                                                                                        |
| 5 | Hide button         | Press to hide the image, press again to display the image.                                                                                                                               |
| 6 | Volume +/-          | Press to increase (+) or decrease (-) the volume or toggle through the OSD tabs.                                                                                                         |
| 7 | Keystone adjustment | If your image is not perpendicular to the screen,<br>then it does not appear square. Press to adjust<br>image distortion caused by tilting the projector<br>$(\pm 16 \text{ degrees})$ . |

| 8  | Resync           | Press to synchronize the projector to the input<br>source. <b>Resync</b> does not operate if the OSD is<br>displayed.                                          |
|----|------------------|----------------------------------------------------------------------------------------------------------------------------------------------------------------|
| 9  | Source           | Press to toggle through Analog RGB, Composite,<br>Component-i, S-video, and Analog YPbPr sources<br>when multiple sources are connected to the<br>projector.   |
| 10 | Directional keys | Use the $\blacktriangle$ or $\blacktriangledown$ button to select OSD items, use the $\blacktriangleleft$ or $\blacktriangleright$ button to make adjustments. |
| 11 | Previous Page    | Press to go to the previous page. NOTE: The USB cable must be connected to use this function.                                                                  |
| 12 | Power            | Turn the projector on and off. For more<br>information, see "Turning Your Projector On" on<br>page 11 and "Turning Your Projector Off" on<br>page 11.          |