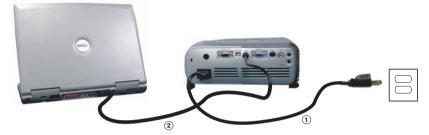

## **Connecting to a Computer**

| 1 | Power cord       |
|---|------------------|
| 2 | VGA to VGA cable |
| 3 | USB to USB cable |

**NOTE:** The USB cable must be connected if you want to use the Next Page and Previous Page features on the remote control.