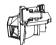

## **Connecting Your Projector**

| 1 | IR receiver                    |
|---|--------------------------------|
| 2 | VGA out (monitor loop-through) |
| 3 | USB connector                  |
| 4 | RS232 connector                |
| 5 | VGA in (D-sub) connector       |
| 6 | S-video connector              |
| 7 | Composite video connector      |
| 8 | Audio input connector          |