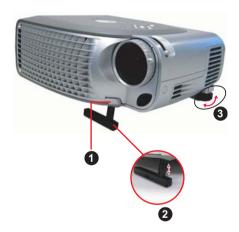

## **About Your Projector**

| 1 | Control panel           |
|---|-------------------------|
| 2 | Zoom tab                |
| 3 | Focus ring              |
| 4 | Lens                    |
| 5 | Remote control receiver |
| 6 | Elevator button         |