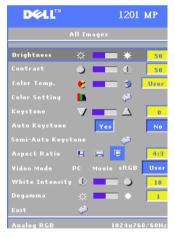

#### All Images Menu

**BRIGHTNESS**—Use the  $\bigcirc$  or  $\bigcirc$  button on the control panel or the  $\blacktriangleleft$  or  $\blacktriangleright$  button on the remote control to adjust the brightness of the image.

**CONTRAST**—Use the  $\bigcirc$  or  $\bigcirc$  button on the control panel or the  $\blacktriangleleft$  or  $\blacktriangleright$  button on the remote control to adjust the degree of difference between the brightest and darkest parts of the picture. Adjusting the contrast changes the amount of black and white in the image.

**COLOR TEMP**—Adjust the color temperature. The screen appears bluer at higher temperatures. The screen appears redder at lower temperatures.

User mode activates the values in the color setting menu.

COLOR SETTING-Manually adjust red, green, and blue color.

**KEYSTONE**—Adjust the image distortion caused by tilting the projector (±16 degrees).

**AUTO KEYSTONE**—Select Yes to enable the auto correction for vertical image distortion caused by tilting the projector. To manually adjust the keystone, press the 
button on the control panel or the Menu button on the remote control.

ASPECT RATIO—Select an aspect ratio to adjust how the image appears.

• 1:1 — The input source displays without scaling.

Use 1:1 aspect ratio if you are using one of the following:

- VGA cable and the computer has a resolution less than XGA (1024 x 768)
- Component cable (576p/480i/480p)
- S-Video cable
- Composite cable
- 16:9 The input source scales to fit the width of the screen.
- 4:3 The input source scales to fit the screen.

Use 16:9 or 4:3 if you are using one of the following:

- Computer resolution greater than XGA
- Component cable (1080i or 720p)

**VIDEO MODE**—Select a mode to optimize the display image based on how the projector is being used: Movie, PC, sRGB (provides more accurate color representation), and User (set your preferred settings). If you adjust the settings for White Intensity or Degamma, the projector automatically switches to User.

**WHITE INTENSITY**—Select 0 to maximize the color reproduction and 10 to maximize the brightness.

**DEGAMMA**—Adjust between 1 and 6 to change the color performance of the display. The default setting is 0.