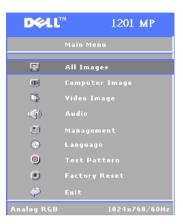

#### Main Menu

#### All Images Menu

**BRIGHTNESS**—Use the  $\bigcirc$  or  $\bigcirc$  button on the control panel or the  $\blacktriangleleft$  or  $\blacktriangleright$  button on the remote control to adjust the brightness of the image.

**CONTRAST**—Use the  $\bigcirc$  or  $\bigcirc$  button on the control panel or the  $\blacktriangleleft$  or  $\blacktriangleright$  button on the remote control to adjust the degree of difference between the brightest and darkest parts of the picture. Adjusting the contrast changes the amount of black and white in the image.

**COLOR TEMP**—Adjust the color temperature. The screen appears bluer at higher temperatures. The screen appears redder at lower temperatures.

User mode activates the values in the color setting menu.

COLOR SETTING-Manually adjust red, green, and blue color.

**KEYSTONE**—Adjust the image distortion caused by tilting the projector (±16 degrees).

**AUTO KEYSTONE**—Select Yes to enable the auto correction for vertical image distortion caused by tilting the projector. To manually adjust the keystone, press the 
button on the control panel or the Menu button on the remote control.

ASPECT RATIO—Select an aspect ratio to adjust how the image appears.

• 1:1 — The input source displays without scaling.

Use 1:1 aspect ratio if you are using one of the following:

- VGA cable and the computer has a resolution less than XGA (1024 x 768)
- Component cable (576p/480i/480p)
- S-Video cable
- Composite cable
- 16:9 The input source scales to fit the width of the screen.
- 4:3 The input source scales to fit the screen.

Use 16:9 or 4:3 if you are using one of the following:

- Computer resolution greater than XGA
- Component cable (1080i or 720p)

**VIDEO MODE**—Select a mode to optimize the display image based on how the projector is being used: Movie, PC, sRGB (provides more accurate color representation), and User (set your preferred settings). If you adjust the settings for White Intensity or Degamma, the projector automatically switches to User.

**WHITE INTENSITY**—Select 0 to maximize the color reproduction and 10 to maximize the brightness.

**DEGAMMA**—Adjust between 1 and 6 to change the color performance of the display. The default setting is 0.