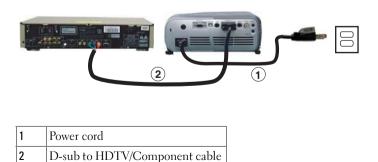

## Connecting a DVD Player, Set Top Box, VCR, or TV

#### **Connecting With a Component Cable**