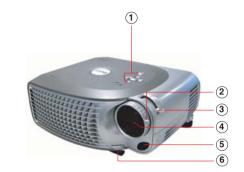

## **About Your Projector**

| 1 | Control panel           |
|---|-------------------------|
| 2 | Zoom tab                |
| 3 | Focus ring              |
| 4 | Lens                    |
| 5 | Remote control receiver |
| 6 | Elevator button         |