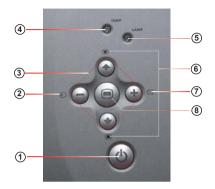

## **Using the Control Panel**

| 1 | Power                    | Turn the projector on and off. For more information,<br>see "Turning Your Projector On" on page 11 and<br>"Turning Your Projector Off" on page 11.                                                                                                                                                                                                                                                                                                                                                                                                                                                                                                                                                                                                                                                                                                                                                                                                                                                                                                                                                                                                                                                                                                                                                                                                                                                                                                                                                                                                                                                                                                                                                                                                                                                                                                                                                                                                                                                                                                                                                                                                                                                                                                                                                                                                                                                                                                                                                                                                                                                                                                                                                                                                                                                                                                                                                                                                                                                                                                                                                                                                                                                                           |
|---|--------------------------|------------------------------------------------------------------------------------------------------------------------------------------------------------------------------------------------------------------------------------------------------------------------------------------------------------------------------------------------------------------------------------------------------------------------------------------------------------------------------------------------------------------------------------------------------------------------------------------------------------------------------------------------------------------------------------------------------------------------------------------------------------------------------------------------------------------------------------------------------------------------------------------------------------------------------------------------------------------------------------------------------------------------------------------------------------------------------------------------------------------------------------------------------------------------------------------------------------------------------------------------------------------------------------------------------------------------------------------------------------------------------------------------------------------------------------------------------------------------------------------------------------------------------------------------------------------------------------------------------------------------------------------------------------------------------------------------------------------------------------------------------------------------------------------------------------------------------------------------------------------------------------------------------------------------------------------------------------------------------------------------------------------------------------------------------------------------------------------------------------------------------------------------------------------------------------------------------------------------------------------------------------------------------------------------------------------------------------------------------------------------------------------------------------------------------------------------------------------------------------------------------------------------------------------------------------------------------------------------------------------------------------------------------------------------------------------------------------------------------------------------------------------------------------------------------------------------------------------------------------------------------------------------------------------------------------------------------------------------------------------------------------------------------------------------------------------------------------------------------------------------------------------------------------------------------------------------------------------------------|
| 2 | Source                   | Press to toggle through Analog RGB, Composite,<br>Component-i, S-video, and Analog YPbPr sources when<br>multiple sources are connected to the projector.                                                                                                                                                                                                                                                                                                                                                                                                                                                                                                                                                                                                                                                                                                                                                                                                                                                                                                                                                                                                                                                                                                                                                                                                                                                                                                                                                                                                                                                                                                                                                                                                                                                                                                                                                                                                                                                                                                                                                                                                                                                                                                                                                                                                                                                                                                                                                                                                                                                                                                                                                                                                                                                                                                                                                                                                                                                                                                                                                                                                                                                                    |
| 3 | Four Directional<br>Keys | The four directional keys $\textcircled{\baselinetwidth}$ $$ |
| 4 | TEMP warning light       | <ul> <li>A solid orange TEMP light indicates that the projector has overheated. The display automatically shuts down. Turn the display on again after the projector cools down. If the problem persists, contact Dell.</li> <li>A blinking orange Temp light indicates that a projector fan has failed and the projector automatically shuts down. If this problem persists, contact Dell.</li> </ul>                                                                                                                                                                                                                                                                                                                                                                                                                                                                                                                                                                                                                                                                                                                                                                                                                                                                                                                                                                                                                                                                                                                                                                                                                                                                                                                                                                                                                                                                                                                                                                                                                                                                                                                                                                                                                                                                                                                                                                                                                                                                                                                                                                                                                                                                                                                                                                                                                                                                                                                                                                                                                                                                                                                                                                                                                        |
| 5 | LAMP warning light       | If the Lamp light is solid orange, replace the lamp.                                                                                                                                                                                                                                                                                                                                                                                                                                                                                                                                                                                                                                                                                                                                                                                                                                                                                                                                                                                                                                                                                                                                                                                                                                                                                                                                                                                                                                                                                                                                                                                                                                                                                                                                                                                                                                                                                                                                                                                                                                                                                                                                                                                                                                                                                                                                                                                                                                                                                                                                                                                                                                                                                                                                                                                                                                                                                                                                                                                                                                                                                                                                                                         |
| 6 | Keystone adjustment      | If your image is not perpendicular to the screen, then it does not appear square. Press to adjust image distortion caused by tilting the projector. ( $\pm 16$ degrees)                                                                                                                                                                                                                                                                                                                                                                                                                                                                                                                                                                                                                                                                                                                                                                                                                                                                                                                                                                                                                                                                                                                                                                                                                                                                                                                                                                                                                                                                                                                                                                                                                                                                                                                                                                                                                                                                                                                                                                                                                                                                                                                                                                                                                                                                                                                                                                                                                                                                                                                                                                                                                                                                                                                                                                                                                                                                                                                                                                                                                                                      |
| 7 | Resync                   | Press to synchronize the projector to the input source. <b>Resync</b> does not operate if the on-screen display (OSD) is displayed.                                                                                                                                                                                                                                                                                                                                                                                                                                                                                                                                                                                                                                                                                                                                                                                                                                                                                                                                                                                                                                                                                                                                                                                                                                                                                                                                                                                                                                                                                                                                                                                                                                                                                                                                                                                                                                                                                                                                                                                                                                                                                                                                                                                                                                                                                                                                                                                                                                                                                                                                                                                                                                                                                                                                                                                                                                                                                                                                                                                                                                                                                          |
| 8 | Menu                     | Press to activate the OSD. Use the directional keys and<br>the Menu button to navigate through the OSD.                                                                                                                                                                                                                                                                                                                                                                                                                                                                                                                                                                                                                                                                                                                                                                                                                                                                                                                                                                                                                                                                                                                                                                                                                                                                                                                                                                                                                                                                                                                                                                                                                                                                                                                                                                                                                                                                                                                                                                                                                                                                                                                                                                                                                                                                                                                                                                                                                                                                                                                                                                                                                                                                                                                                                                                                                                                                                                                                                                                                                                                                                                                      |
|   |                          |                                                                                                                                                                                                                                                                                                                                                                                                                                                                                                                                                                                                                                                                                                                                                                                                                                                                                                                                                                                                                                                                                                                                                                                                                                                                                                                                                                                                                                                                                                                                                                                                                                                                                                                                                                                                                                                                                                                                                                                                                                                                                                                                                                                                                                                                                                                                                                                                                                                                                                                                                                                                                                                                                                                                                                                                                                                                                                                                                                                                                                                                                                                                                                                                                              |