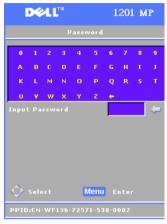

## **Password Security**

Protect your projector and restrict access to it with the **Password Security** feature. This security utility enables you to impose a variety of access restrictions to protect your privacy and stop others from tampering with your projector. This means that the projector cannot be used if it is taken without authorization, and thus serves as a theft-prevention feature.

When Password Protect is enabled (On), a Password Protect screen requesting you to enter a password will be displayed when the power plug is inserted into the electrical outlet and the power for the projector is first turned on.

By default, this function is disabled. You can enable this feature using the Password menu. Refer to section in this manual titled "Management Menu-Password" for further details. This password security feature is activated the next time you turn on the projector.

If you enable this feature, you have to enter the projector's password after you turn on the projector:

- 1 First time password input request:
  - **a** Use the directional keys to enter the password.
  - **b** Press the Menu button to confirm.
  - **c** If the password verification is successful, you can resume with accessing the projector's functions and its utilities. You are allowed three attempts to enter the correct password. After the three invalid attempts, the projector automatically turns off.
- **NOTE:** If you forget your password, contact Dell. For more information see, "Contacting Dell".

| D&LI                |                                                                                                  |   |   |      | 1    | 201 | M | P |          |
|---------------------|--------------------------------------------------------------------------------------------------|---|---|------|------|-----|---|---|----------|
|                     |                                                                                                  |   | Р | assv | vord |     |   |   |          |
| 0                   | 1                                                                                                | 2 | 3 | 4    | 5    | 6   | 7 | 8 | 9        |
| A                   | в                                                                                                |   |   |      |      |     |   |   | э.       |
| к                   |                                                                                                  | м |   |      |      | Q   | R |   | T.       |
| U                   | v                                                                                                | w | x | Y    | z    | +   |   |   |          |
| Input               |                                                                                                  |   |   |      |      |     |   |   | <b>(</b> |
| NB:                 | Error! Invalid input.<br>NB : Projector will automatic turn-off<br>after three invalid attempts. |   |   |      |      |     |   |   |          |
| 🔶 Select Menu Enter |                                                                                                  |   |   |      |      |     |   |   |          |
| PPID                | PPID:CN-WF136-72571-538-0002                                                                     |   |   |      |      |     |   |   |          |