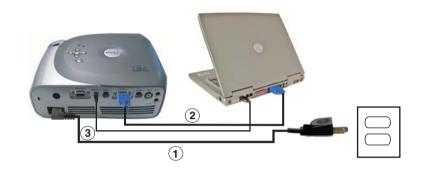

## **Connecting to a Computer**

| 1 | Power cord       |
|---|------------------|
| 2 | VGA to VGA cable |
| 3 | USB to USB cable |

**NOTE:** The USB cable must be connected if you want to use the Next Page and Previous Page features on the remote control.